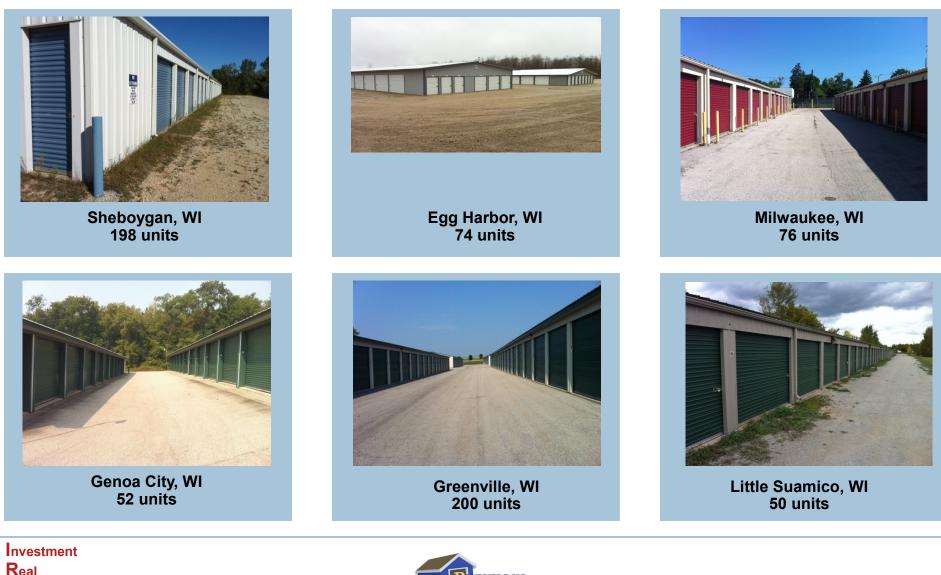

# INVESTMENT REAL ESTATE SPECIALISTS, LLC RECENT SALES (I)

Caledonia, WI 179 units

Monroe, WI 181 units

Buchanan, WI 125 units

Sheboygan, WI 115 units

Spring Green, WI 224 units

Bellevue, WI 159 units

Investment Real Estate Specialists, LLC